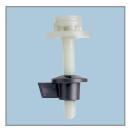

### SPECIFICATIONS:

Size: **Elongated** Material: **Plastic** 

Style: **Closed Front with Cover** 

**Bumpers:** Four

Plastic Easy • Clean & Change® Hinges: **Fastening System:** Non-Corrosive Bolts and Wing Nuts

## FEATURES:

Easy • Clean & Change®

**Non-Corrosive Bolts and Wing Nuts** 