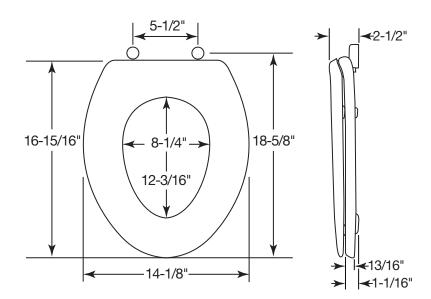

TIC EASY•CLEAN & **CHANGE® HINGES** 



**EASY REMOVAL OF SEAT** FOR THOROUGH CLEANING



NON-CORROSIVE BOLTS AND WING NUTS

## MODEL #

COLOR #

# 1100EC

### DESCRIPTION:

Closed front with cover, elongated, injection molded solid plastic toilet seat. Features four molded-in bumpers, color-matched Easy•Clean & Change® hinges with non-corrosive, top-tightening bolts and wing nuts. This seat complies with IAPMO/ANSI Z124.5-2013 Plastic Toilet Seats as a class Commercial Heavy Duty.

### SPECIFICATIONS:

Size: **Elongated** Material: **Plastic** 

Style: **Closed Front with Cover** 

**Bumpers:** Four

Plastic Easy • Clean & Change® Hinges: **Fastening System:** Non-Corrosive Bolts and Wing Nuts

## FEATURES:

Easy • Clean & Change®

**Non-Corrosive Bolts and Wing Nuts** 

### DIMENSIONS:



Phone: 800-558-7651 Fax: 800-292-3647