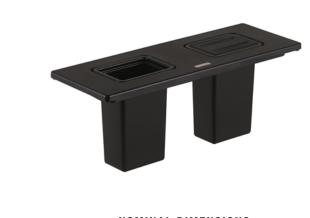

#### **FEATURED MODEL**

441741 Workstation

# **FEATURES**

- Made of sturdy melamine
- Fits all Quatrus 16" I.D. bowls
- Rests on countertop
- Designed for zero reveal through 1/8" positive reveal installations
- 4 piece set includes top, 2 buckets and slotted knife holder