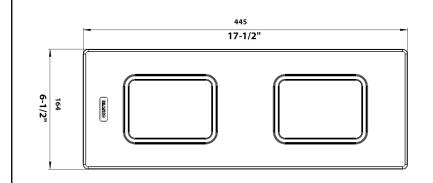

# NOMINAL DIMENSIONS

**OVERALL** 

17-1/2" x 6-1/2" x 6-3/4"

While BLANCO endeavors to provide accurate information, all dimensions are nominal, cannot be guaranteed, and are subject to change or cancellation. BLANCO assumes no responsibility for use of superseded or voided specifications.